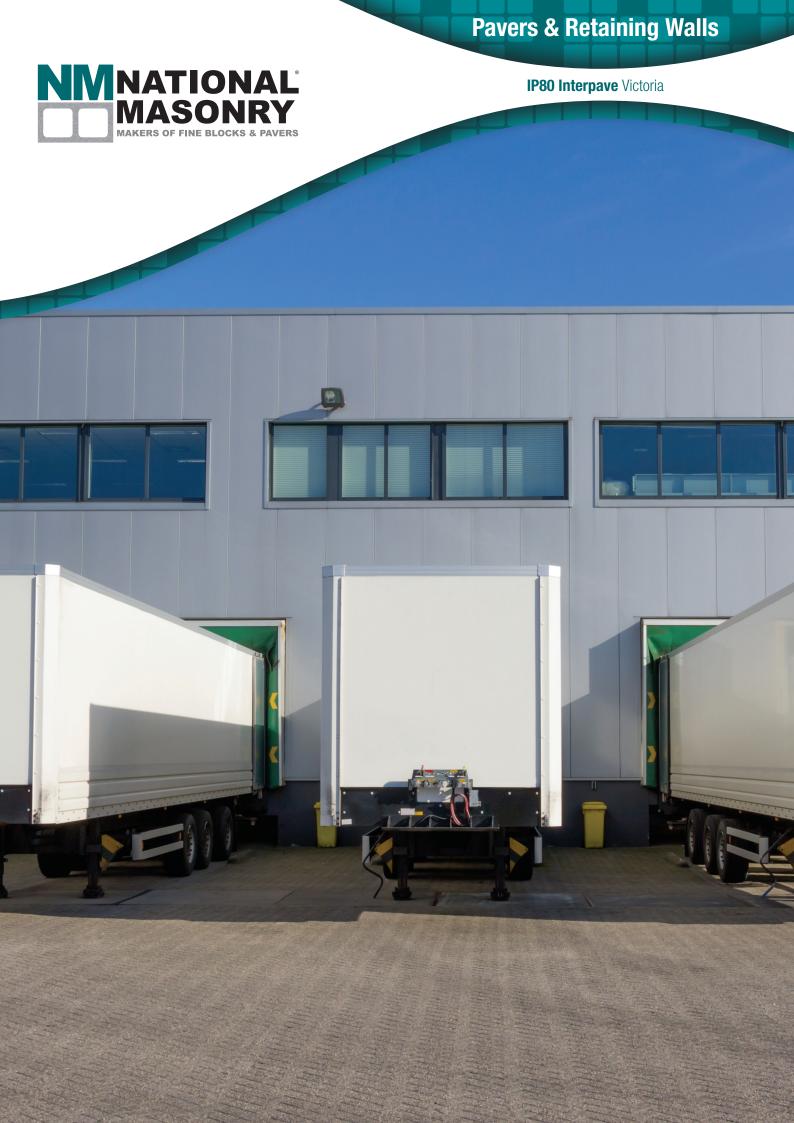

# **Overview**

Segmental paving system, engineered for high volume traffic, heavy loading and poor foundation support.

National Masonry's Interpave's unparalleled performance stems from the innovative interlocking shape, high strength and long-term durability of every unit. Interpave's sixteen sided interlocking shape actually becomes stronger under traffic flow, locking together to provide a superior pavement with proven long-term stability.

| Dimensions:                       | 225 x 112 x 80mm                                     |  |
|-----------------------------------|------------------------------------------------------|--|
| Tolerance (height/plan):          | ±2mm/±1.5mm                                          |  |
| Manufacturing Standard:           | AS/NZS 4455 1997                                     |  |
| Content:                          | Cement, sand, stone aggregate, colour oxide          |  |
| Characteristic Breaking Load:     | 10 kN minimum                                        |  |
| Characteristic Flexural Strength: | 4 MPa minimum                                        |  |
| Abrasion Resistance:              | 7 maximum (AS/NZS 4456.9)                            |  |
| Slip Resistance:                  | Class W (AS/NZS 4586:1999)                           |  |
| CMAA Shape Category:              | Type A                                               |  |
| Colours:                          | Natural Grey, Charcoal (other colours made to order) |  |