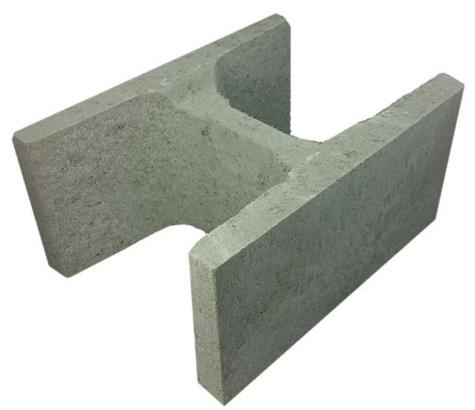

## Product Information Sheet

**Description:** 290mm 'H-block' light weight

Product code: 30.48

**Dimensions:** 190 x 290 x 390 mm (H x W x L)

Category DW4 as per AS 4455.1, determined in accordance with AS/NZS 4456.3.