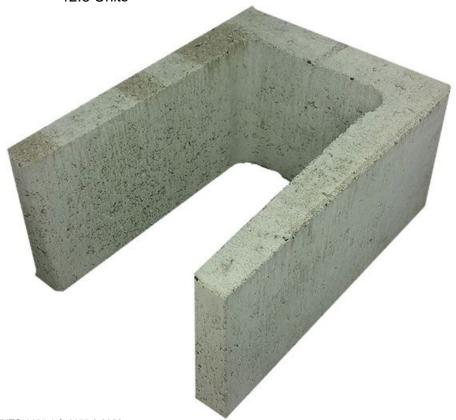

## Product Information Sheet

**Description:** 300 series full length deep lintel

Product code: 30.18

**Dimensions:** 190 x 290 x 390 mm (H x W x L)

Category DW4 as per AS 4455.1, determined in accordance with AS/NZS 4456.3.