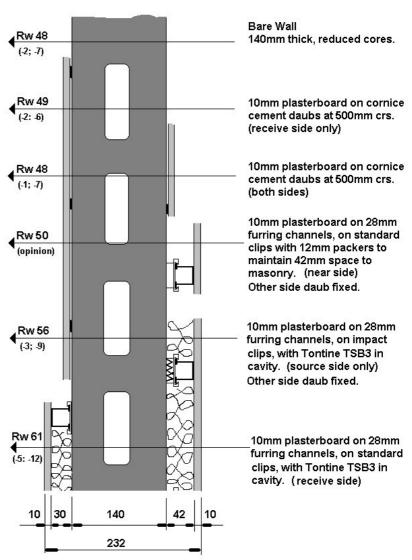

## **ACOUSTIC DESIGN:**

Manufactured to AS/NZS 4455.1:2008.
Fire Resistance Levels as per Exova Warringtonfire Assessment Report #28339-00.
Acoustic performance estimates calculated by Wilkinson Murray (Acoustic Consultants).
The information above is for general description purposes only. 11/03/2013 - subject to change without notice.