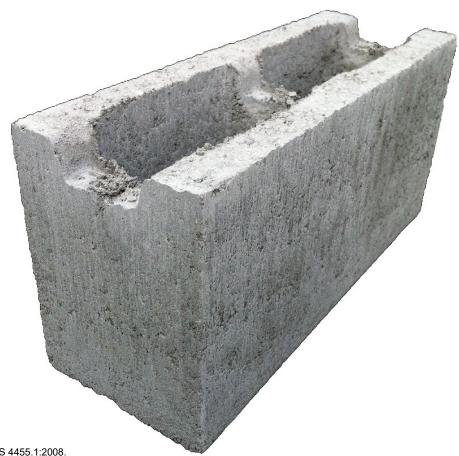

## PRODUCT INFORMATION SHEET

**Description:** 140mm Hollow channel light weight

**Product Code:** 15-42 (M15420LANAT00LW)

**Dimensions:** 140 x 190 x 390 mm (W x H x L) (+/- Tolerance to AS 4455.1)

Minimum face shell thickness 25mm