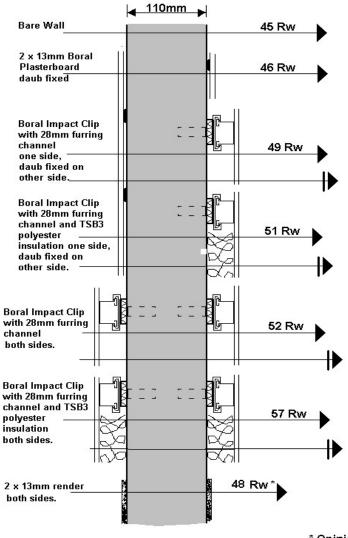

## PRODUCT INFORMATION SHEET

'Speed-E-Brick' double-height light weight
M12796WHNAT00LW
110 x 162 x 230 mm (W x H x L) (+/- Tolerance to AS 4455)
Characteristic Unconfined Compressive Strength ≥ 5 MPa
\_\_ /240/180 (Srf < 25.83) (non-loadbearing)</li>
General Purpose
NO. PER PALLET: 300 Units NO. PER M<sup>2</sup>: 26.8 Units ACOUSTIC DESIGN:

Manufactured to AS/NZS 4455.1:2008. Fire Resistance Levels as per Exova Warringtonfire

Assessment Report #28339-00.

Acoustic tests to AS 1276 & AS1191, repeatability depends on workmanship, materials and methods being identical to those tested.